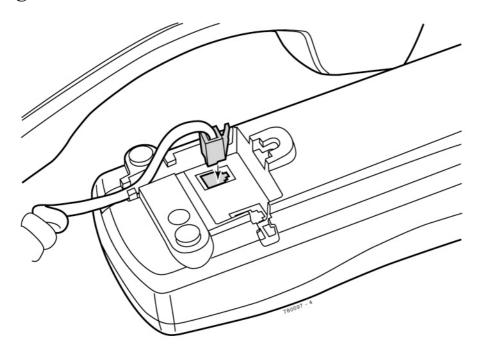

## Handset Connection

Plug the handset connector (RJ-11) into the bottom of cradle. Route the handset cable in the handset groove.