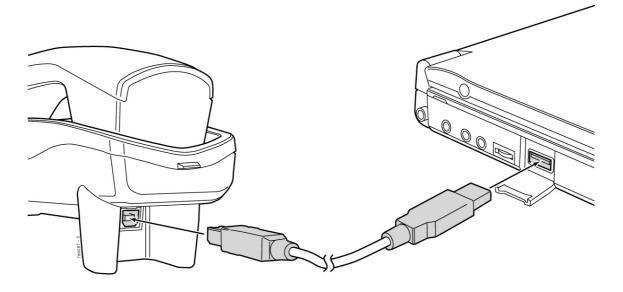

## **USB** Connection

Plug the USB cable (Type A connector) into the back of cradle and plug USB cable (Type B connector) into your PC's USB port.