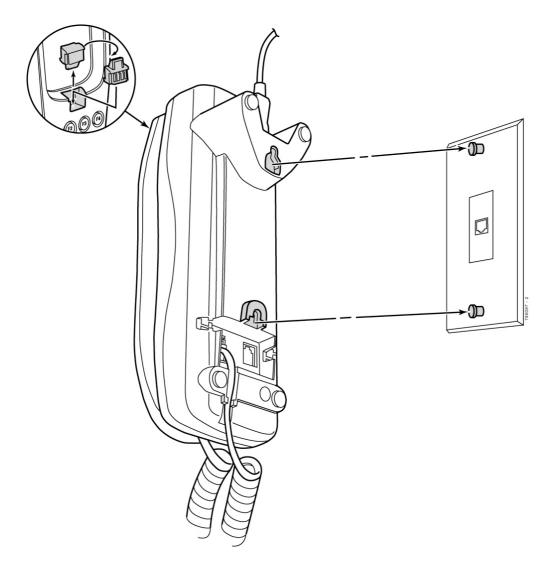

## Wall Mounting

UTR-1-1 can be installed on the wall by using a wall plate. There are two wall mounting holes on the base of UTR-1-1. To hang the UTR-1-1, align the holes and slide it on the wall plate.

Remove handset hanger hook and rotate as illustrated below.